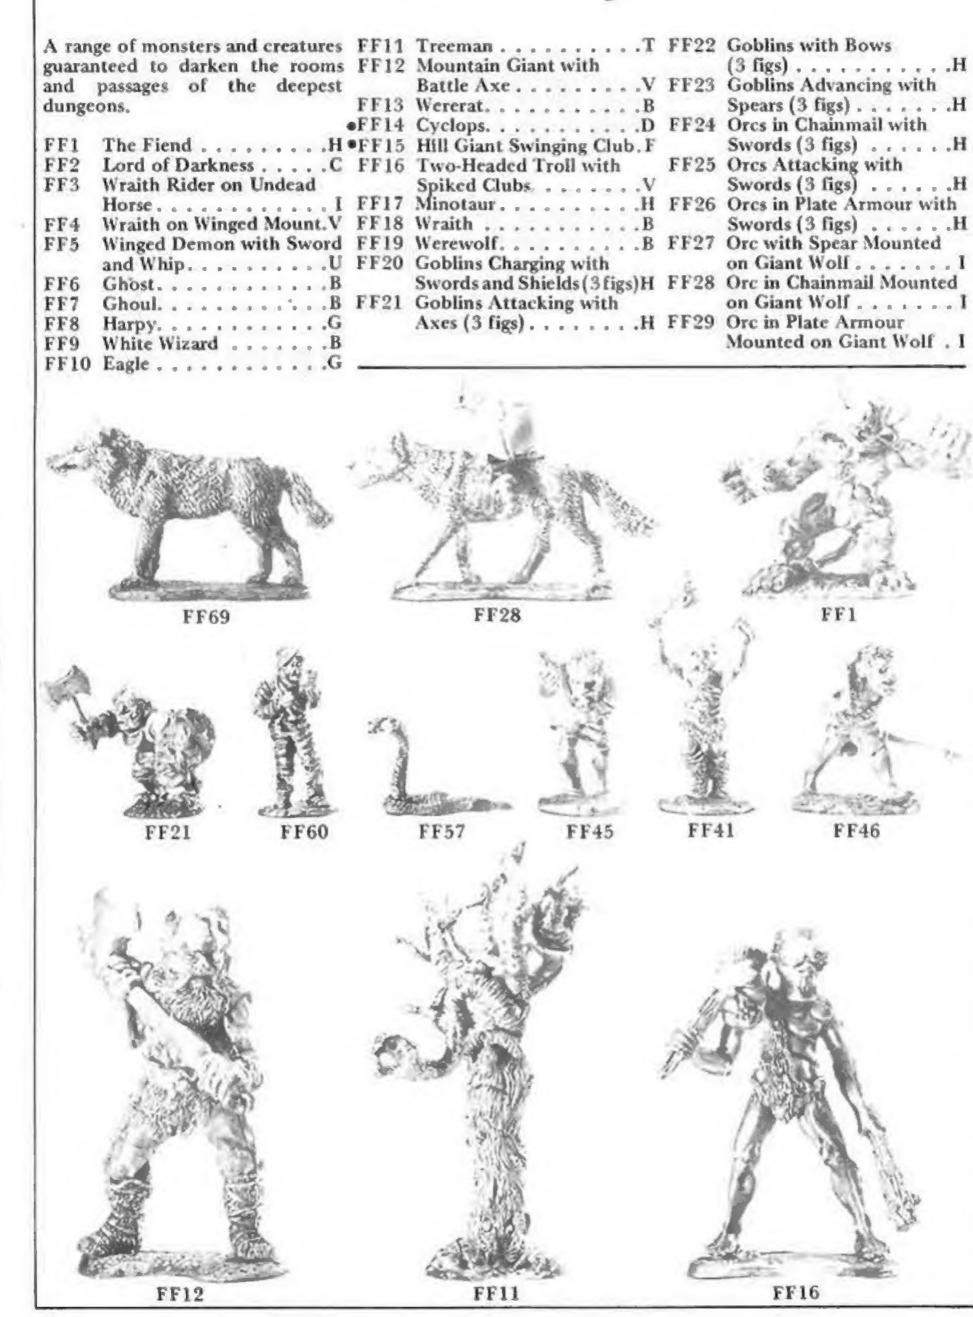

# Fiend Factory

# -Fiend Factory-

| FF30        | Zombie B FF43                                | Bandit in Chainmail with | <b>FF56</b> | Giant Frog                 |
|-------------|----------------------------------------------|--------------------------|-------------|----------------------------|
| FF31        | Reptile Warrior with                         | Sword and Shield B       | <b>FF57</b> | Giant Snakes (2 figs) D    |
|             | Reptile Warrior with<br>Sword                | Buccaneer with Sword and | <b>FF58</b> | Vampire                    |
| -LCJJ-      | Golem B                                      | Axe                      | <b>FF59</b> | Wight R                    |
| FF33        | Great Fire Dragon (4 pcs) .V FF45            | Caveman with Club B      | <b>FF60</b> | Mummy B                    |
| rr34        | Chimera (3 pcs) ] FF46                       | Caveman with Stone Axe   | <b>FF61</b> | Giant Wyvern               |
| 6611        | Manticore (3 pcs)                            | and Spear R              | <b>FF62</b> | Female Orc R               |
| 1 11 20     | Mcausa B fF4/                                | Merchant with Dagger     | <b>FF63</b> | Ore Children (2 figs) E    |
| <b>FF37</b> | Giant Worm                                   | Desert Nomad with SwordB | <b>FF64</b> | Female Goblin B            |
| <b>FF38</b> | Giant Rat B FF49                             | Giant Spider             | FF65        | Goblin Children (2 figs) E |
| ALL 23      | Amazon Berserker with FF50                   | Giant Scorpion H         | <b>FF66</b> | Skeleton Rider on Horse    |
| 10000       | Dagger B FF51                                | Tentacled Crawler, G     |             | of Hell I                  |
| at 1.40     | Derserker with Sword, B FF52                 | Skeleton Warrior R       | FF67        | Ciant Roar F               |
| <b>FF41</b> | Berserker with Sword FF53                    | Ogre G                   | EECO        | Cast had al One            |
|             | and Axe                                      | Wanter                   | FF08        | Goat-neaded Ogre E         |
| FF42        | and Axe B FF54<br>Bandit with Sword and FF55 | wyverne M                | FF09        | Giant Wolf.                |
| 4.4.7.6     | Danuit with Sword and FF33                   | roung Dragon M           | <b>FF70</b> | Weretiger in Beast Form .C |
|             | Shield                                       |                          |             |                            |